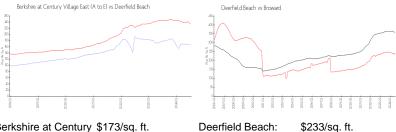

### **Market Information**

\$233/sq. ft.

Berkshire at Century \$173/sq. ft.

Village East (A to E):

Deerfield Beach: \$233/sq. ft. Broward: \$351/sq. ft.