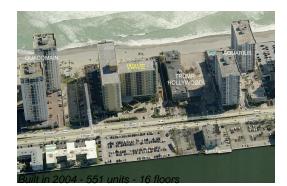

## **Building Information**

| Number of units:                         | 551 |
|------------------------------------------|-----|
| Number of active listings for rent:      | 49  |
| Number of active listings for sale:      | 32  |
| Building inventory for sale:             | 5%  |
| Number of sales over the last 12 months: | 15  |
| Number of sales over the last 6 months:  | 8   |
| Number of sales over the last 3 months:  | 5   |