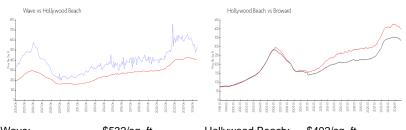

### **Market Information**

| Wave:            | \$532/sq. ft. | Hollywood Beach: | \$402/sq. ft. |
|------------------|---------------|------------------|---------------|
| Hollywood Beach: | \$402/sq. ft. | Broward:         | \$334/sq. ft. |