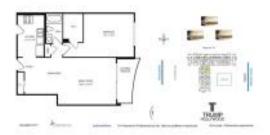

# Unit 520 - Wave

520 - 2501 S Ocean Dr, Hollywood Beach, FL, Broward 33019

## **Unit Information**

| MLS Number:     | A11585862                |
|-----------------|--------------------------|
| Status:         | Active                   |
| Size:           | 745 Sq ft.               |
| Bedrooms:       | 1                        |
| Full Bathrooms: | 1                        |
| Half Bathrooms: |                          |
| Parking Spaces: | Valet Parking            |
| View:           | Ocean View, Direct Ocean |
| Rental Price:   | \$4,000                  |
| List PPSF:      | \$5                      |
| Valuated Price: | \$463,000                |
| Valuated PPSF:  | \$621                    |