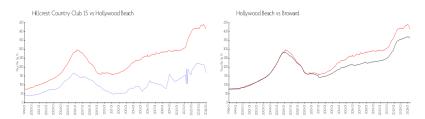

#### **Market Information**

Hillcrest Country \$168/sq. ft. Hollywood Beach: \$412/sq. ft. Club 15:

Hollywood Beach: \$412/sq. ft. Broward: \$351/sq. ft.