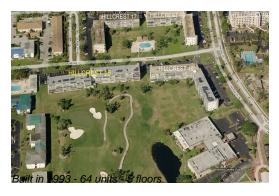

## **Building Information**

Number of units: 64
Number of active listings for rent: 0
Number of active listings for sale: 8
Building inventory for sale: 12%
Number of sales over the last 12 months: 2
Number of sales over the last 6 months: 2
Number of sales over the last 3 months: 0