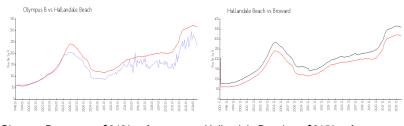

## **Market Information**

Olympus B: \$242/sq. ft. Hallandale Beach: \$315/sq. ft. Broward: \$351/sq. ft.