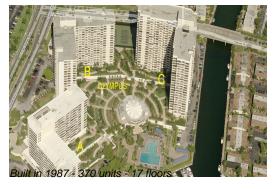

### **Building Information**

Number of units: 370
Number of active listings for rent: 8
Number of active listings for sale: 27
Building inventory for sale: 7%
Number of sales over the last 12 months: 9
Number of sales over the last 6 months: 3
Number of sales over the last 3 months: 0