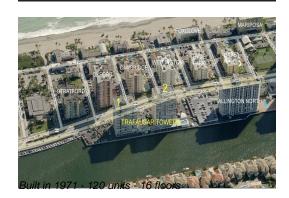

# Unit 305 - Trafalgar Towers 2

305 - 1410 S Ocean Dr, Hollywood Beach, FL, Broward 33019

# **Building Information**

| Number of units:                         | 120 |
|------------------------------------------|-----|
| Number of active listings for rent:      | 1   |
| Number of active listings for sale:      | 6   |
| Building inventory for sale:             | 5%  |
| Number of sales over the last 12 months: | 4   |
| Number of sales over the last 6 months:  | 0   |
| Number of sales over the last 3 months:  | 0   |
|                                          |     |