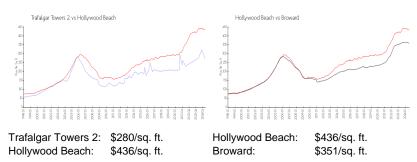

#### **Inventory for Sale**

| Trafalgar Towers 2 | 5% |
|--------------------|----|
| Hollywood Beach    | 6% |
| Broward            | 4% |

### Avg. Time to Close Over Last 12 Months

| Trafalgar Towers 2 | 49 days |
|--------------------|---------|
| Hollywood Beach    | 87 days |

Tables Trees 1

#### Tables Streethers

Broward

72 days