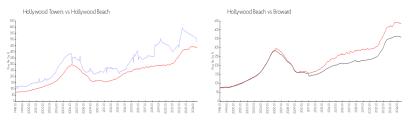

## **Market Information**

| Hollywood Towers: | \$486/sq. ft. | Hollywood Beach: | \$436/sq. ft. |
|-------------------|---------------|------------------|---------------|
| Hollywood Beach:  | \$436/sq. ft. | Broward:         | \$351/sq. ft. |

# **Inventory for Sale**

| Hollywood Towers | 2% |
|------------------|----|
| Hollywood Beach  | 6% |
| Broward          | 4% |

#### Avg. Time to Close Over Last 12 Months

| Hollywood Towers | 60 days |
|------------------|---------|
| Hollywood Beach  | 87 days |
| Broward          | 72 days |