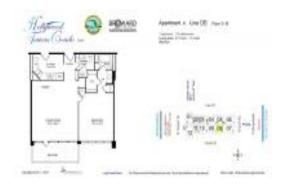

# Unit 608 - Hollywood Towers

608 - 3111 N Ocean Dr, Hollywood Beach, FL, Broward 33019

# **Unit Information**

| MLS Number:<br>Status: | A11586199<br>Rented                      |
|------------------------|------------------------------------------|
| Size:                  | 812 Sq ft.                               |
| Bedrooms:              | 1                                        |
| Full Bathrooms:        | 1                                        |
| Half Bathrooms:        | 1                                        |
| Parking Spaces:        | 1 Space,Assigned Parking,Covered Parking |
| View:                  | Intracoastal View, Ocean View            |
| Rental Price:          | \$2,600                                  |
| List PPSF:             | \$3                                      |
| Valuated Price:        | \$385,000                                |
| Valuated PPSF:         | \$474                                    |