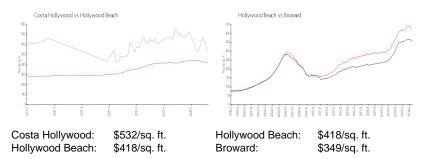

#### **Market Information**

#### **Inventory for Sale**

| Costa Hollywood | 11% |
|-----------------|-----|
| Hollywood Beach | 5%  |
| Broward         | 4%  |