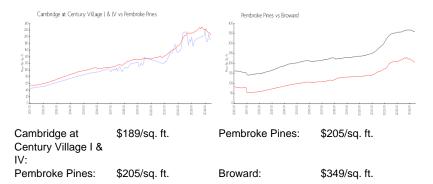

last 6 months:  | 13  |
| Number of sales over the last 3 months:  | 6   |
|                                          |     |

#### **Building Association Information**

Century Village Pembroke Pines 13800 SW 5th Ct, Pembroke Pines, FL 33027 (954) 431-2137

#### **Recent Sales**

| Unit # | Size        | Closing Date | Sale Price | PPSF  |
|--------|-------------|--------------|------------|-------|
| 104B   | 1,045 sq ft | Jul 2024     | \$185,000  | \$177 |
| 401B   | 1,533 sq ft | Jul 2024     | \$245,000  | \$160 |
| 201V   | 1,533 sq ft | Jul 2024     | \$249,000  | \$162 |
| 208E   | 1,192 sq ft | Jun 2024     | \$224,000  | \$188 |
| 306C   | 1,192 sq ft | May 2024     | \$250,000  | \$210 |
| 310C   | 1,192 sq ft | May 2024     | \$210,000  | \$176 |

#### **Market Information**







## **Inventory for Sale**

| Cambridge at Century Village I & IV | 4% |
|-------------------------------------|----|
| Pembroke Pines                      | 3% |
| Broward                             | 4% |

# Avg. Time to Close Over Last 12 Months

| Cambridge at Century Village I & IV | 53 days |
|-------------------------------------|---------|
| Pembroke Pines                      | 58 days |
| Broward                             | 70 days |