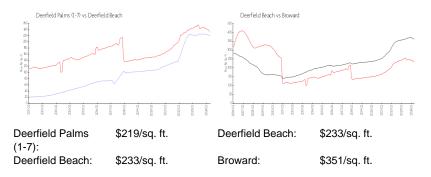

#### **Inventory for Sale**

| Deerfield Palms (1-7) | 0% |
|-----------------------|----|
| Deerfield Beach       | 3% |
| Broward               | 4% |