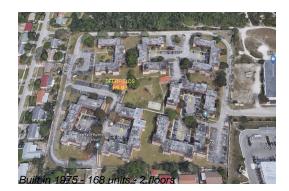

## **Building Information**

| Number of units:                         | 168 |
|------------------------------------------|-----|
| Number of active listings for rent:      | 0   |
| Number of active listings for sale:      | 0   |
| Building inventory for sale:             | 0%  |
| Number of sales over the last 12 months: | 0   |
| Number of sales over the last 6 months:  | 0   |
| Number of sales over the last 3 months:  | 0   |
|                                          |     |