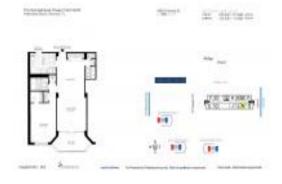

# **Unit M N - Hemispheres Ocean North**

M N - 1950 S Ocean Dr, Hallandale Beach, FL, Broward 33009

#### **Unit Information**

 MLS Number:
 A11586410

 Status:
 Active

 Size:
 870 Sq ft.

 Bedrooms:
 1

Full Bathrooms:
Half Bathrooms:

Parking Spaces: 1 Space, Valet Parking

View: Ocean View
Rental Price: \$2,800
List PPSF: \$3
Valuated Price: \$295,000
Valuated PPSF: \$339