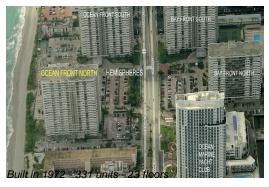

# **Unit M N - Hemispheres Ocean North**

M N - 1950 S Ocean Dr, Hallandale Beach, FL, Broward 33009

### **Building Information**

Number of units: 331

Number of active listings for rent: 3

Number of active listings for sale: 14

Building inventory for sale: 4%

Number of sales over the last 12 months: 9

Number of sales over the last 6 months: 4