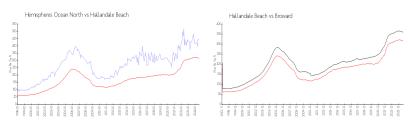

## **Market Information**

Hemispheres Ocean \$450/sq. ft.

North:

Hallandale Beach: \$315/sq. ft.

Translate Beach

Hallandale Beach: \$315/sq. ft.

Broward: \$351/sq. ft.