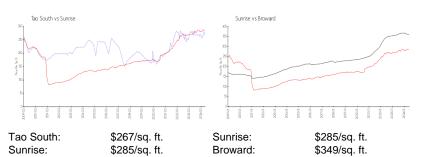

### **Market Information**

### **Inventory for Sale**

| Tao South | 13% |
|-----------|-----|
| Sunrise   | 3%  |
| Broward   | 4%  |
|           |     |

## Avg. Time to Close Over Last 12 Months

| Tao South | 48 days |
|-----------|---------|
| Sunrise   | 62 days |
| Broward   | 70 days |