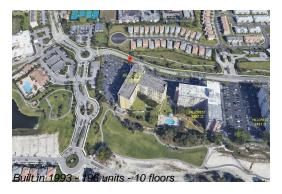

## **Building Information**

Number of units: 196
Number of active listings for rent: 0
Number of active listings for sale: 5
Building inventory for sale: 2%
Number of sales over the last 12 months: 14
Number of sales over the last 6 months: 4
Number of sales over the last 3 months: 3