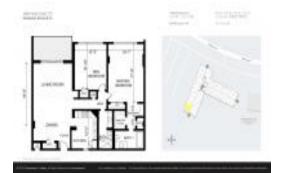

# **Unit 710B - Hillcrest Country Club 21**

710B - 440 Hillcrest Dr, Hollywood Beach, FL, Broward 33021

#### **Unit Information**

 MLS Number:
 A11586649

 Status:
 Active

 Size:
 1,132 Sq ft.

 Bedrooms:
 2

Bedrooms: 2 Full Bathrooms: 2

Half Bathrooms:

Parking Spaces: 1 Space, Guest Parking