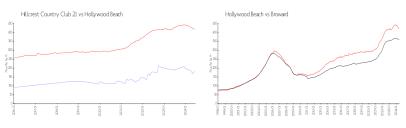

#### **Market Information**

Hillcrest Country \$183/sq. ft. Hollywood Beach: \$418/sq. ft. Club 21:
Hollywood Beach: \$418/sq. ft. Broward: \$349/sq. ft.