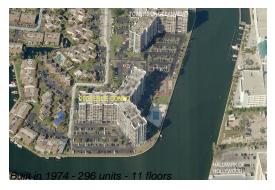

#### **Building Information**

Number of units: 296
Number of active listings for rent: 5
Number of active listings for sale: 9
Building inventory for sale: 3%
Number of sales over the last 12 months: 7
Number of sales over the last 6 months: 4
Number of sales over the last 3 months: 1