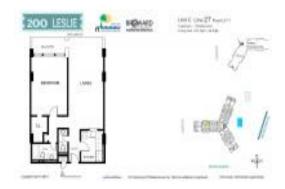

#### **Unit Information**

 MLS Number:
 A11586666

 Status:
 Active

 Size:
 915 Sq ft.

 Bedrooms:
 1

Bedrooms:
Full Bathrooms:
Half Bathrooms:

Parking Spaces: 1 Space, Covered Parking, Valet Parking

View: