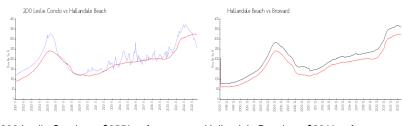

## **Market Information**

200 Leslie Condo: \$255/sq. ft. Hallandale Beach: \$321/sq. ft. Broward: \$349/sq. ft.