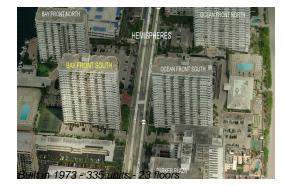

# Unit 20 D - Hemispheres Bay South

20 D - 1985 S Ocean Dr, Hallandale Beach, FL, Broward 33009

#### **Building Information**

| Number of units:                         | 331 |
|------------------------------------------|-----|
| Number of active listings for rent:      | 7   |
| Number of active listings for sale:      | 26  |
| Building inventory for sale:             | 7%  |
| Number of sales over the last 12 months: | 15  |
| Number of sales over the last 6 months:  | 10  |
| Number of sales over the last 3 months:  | 4   |