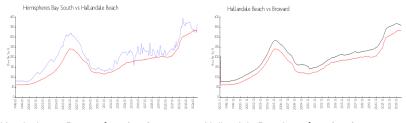

#### **Market Information**

| Hemispheres Bay   | \$364/sq. ft. | Hallandale Beach: | \$331/sq. ft. |  |
|-------------------|---------------|-------------------|---------------|--|
| South:            |               |                   |               |  |
| Hallandale Beach: | \$331/sq. ft. | Broward:          | \$346/sq. ft. |  |