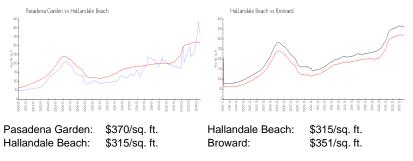

price is a baseline figure that does not take into account any specific renovation, upgrade, split, merge, or deterioration of the unit.

# **Building Information**

| Number of units:                         | 66 |
|------------------------------------------|----|
| Number of active listings for rent:      | 0  |
| Number of active listings for sale:      | 3  |
| Building inventory for sale:             | 4% |
| Number of sales over the last 12 months: | 4  |
| Number of sales over the last 6 months:  | 3  |
| Number of sales over the last 3 months:  | 0  |
|                                          |    |

# **Building Association Information**

Coastal Garden Condominium Inc 630 Layne Boulevard Apartment 109 Hallandale Beach, FL 33009-8613 (954) 456-9783

#### **Market Information**



### Inventory for Sale

| Pasadena Garden  | 5% |
|------------------|----|
| Hallandale Beach | 5% |
| Broward          | 4% |

## Avg. Time to Close Over Last 12 Months

| Pasadena Garden  | 97 days |
|------------------|---------|
| Hallandale Beach | 77 days |
| Broward          | 72 days |