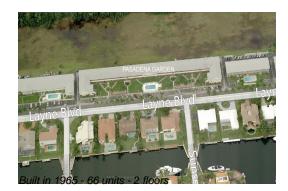

# Unit 118 - Pasadena Garden

118 - 600 Layne Blvd, Hallandale Beach, FL, Broward 33009

# **Building Information**

| Number of units:                         | 66 |
|------------------------------------------|----|
| Number of active listings for rent:      | 0  |
| Number of active listings for sale:      | 3  |
| Building inventory for sale:             | 4% |
| Number of sales over the last 12 months: | 4  |
| Number of sales over the last 6 months:  | 3  |
| Number of sales over the last 3 months:  | 0  |
|                                          |    |