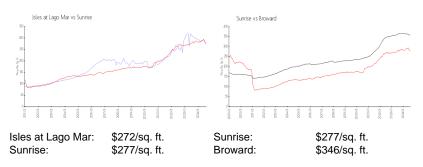

baseline figure that does not take into account any specific renovation, upgrade, split, merge, or deterioration of the unit.

#### **Building Information**

| Number of units:                         | 367 |
|------------------------------------------|-----|
| Number of active listings for rent:      | 0   |
| Number of active listings for sale:      | 7   |
| Building inventory for sale:             | 1%  |
| Number of sales over the last 12 months: | 17  |
| Number of sales over the last 6 months:  | 7   |
| Number of sales over the last 3 months:  | 4   |
|                                          |     |

### **Building Association Information**

Isles At Lago Mar Condominium Association, Inc 673 Vista Isle Drive Plantation, FL 33325 Phone: (954) 916-1222

### **Market Information**



### **Inventory for Sale**

| Isles at Lago Mar | 2% |
|-------------------|----|
| Sunrise           | 4% |
| Broward           | 4% |

## Avg. Time to Close Over Last 12 Months

| Isles at Lago Mar | 48 days |
|-------------------|---------|
| Sunrise           | 62 days |
| Broward           | 72 days |