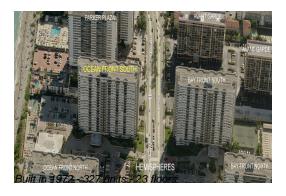

# **Unit 5 F - Hemispheres Ocean South**

5 F - 1980 S Ocean Dr, Hallandale Beach, FL, Broward 33009

#### **Building Information**

Number of units: 327 Number of active listings for rent: 4 Number of active listings for sale: 12 Building inventory for sale: 3% Number of sales over the last 12 months: Number of sales over the last 6 months: Number of sales over the last 3 months: