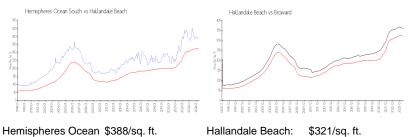

# **Market Information**

Hemispheres Ocean \$388/sq. ft.

South:

Hallandale Beach: \$321/sq. ft. Broward: \$349/sq. ft.