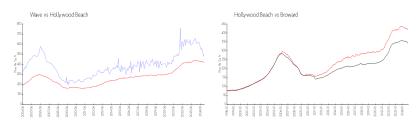

## **Market Information**

Wave: \$506/sq. ft. Hollywood Beach: \$418/sq. ft. Broward: \$334/sq. ft.

### **Inventory for Sale**

Wave 5% Hollywood Beach 7% Broward 5%

### Avg. Time to Close Over Last 12 Months

Wave 67 days Hollywood Beach 88 days Broward 77 days