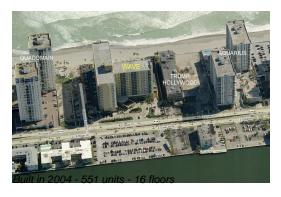

# **Building Information**

Number of units: 551
Number of active listings for rent: 49
Number of active listings for sale: 29
Building inventory for sale: 5%
Number of sales over the last 12 months: 16
Number of sales over the last 6 months: 8
Number of sales over the last 3 months: 6