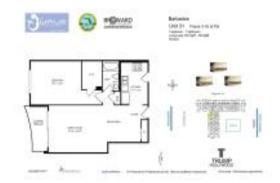

## Unit 631 - Wave

631 - 2501 S Ocean Dr, Hollywood Beach, FL, Broward 33019

### **Unit Information**

 MLS Number:
 A11587156

 Status:
 Active

 Size:
 745 Sq ft.

 Bedrooms:
 1

Full Bathrooms: Half Bathrooms:

Parking Spaces: Valet Parking View:

 Rental Price:
 \$2,300