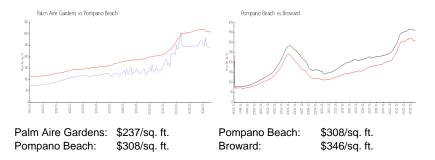

## **Market Information**

| Pompano Beach | 4% |
|---------------|----|
| Broward       | 4% |