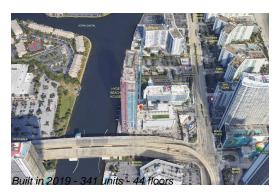

## **Building Information**

Number of units: 341
Number of active listings for rent: 0
Number of active listings for sale: 65
Building inventory for sale: 19%
Number of sales over the last 12 months: 39
Number of sales over the last 6 months: 16
Number of sales over the last 3 months: 13

### **Building Association Information**

Hyde Beach House Address: 4010 S Ocean Dr, Hollywood, FL 33019 Phone: +1 786-522-3800