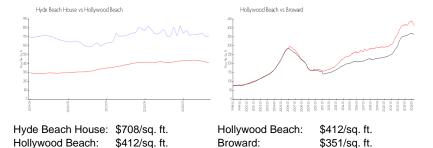

 List Price:
 \$676

 Valuated Price:
 \$743,000

 Valuated PPSF:
 \$691

The above valuated price is a baseline figure that does not take into account any specific renovation, upgrade, split, merge, or deterioration of the unit.