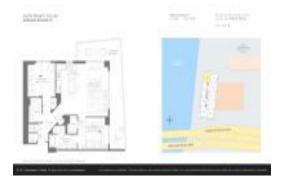

#### **Unit Information**

 MLS Number:
 A11587330

 Status:
 Active

 Size:
 1,180 Sq ft.

Bedrooms: 2 Full Bathrooms: 2

Half Bathrooms:

Parking Spaces: Valet Parking

 View:
 \$798,000