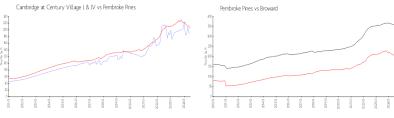

#### **Market Information**

Cambridge at Century Village I &

Pembroke Pines: \$205/sq. ft.

\$189/sq. ft.

Pembroke Pines:

\$205/sq. ft.

Broward: \$349/sq. ft.