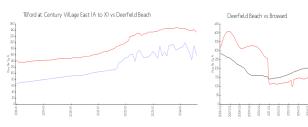

#### **Market Information**

Tilford at Century \$166/sq. ft.

Village East (A to X):

Deerfield Beach: \$233/sq. ft.

Deerfield Beach: \$233/sq. ft.

Broward: \$352/sq. ft.