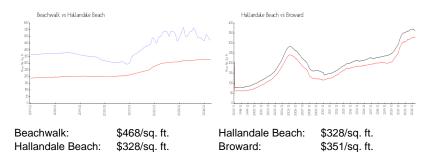

#### **Inventory for Sale**

| Beachwalk        | 14% |
|------------------|-----|
| Hallandale Beach | 4%  |
| Broward          | 4%  |

Institution of the

scan- scienc.

Avg. Time to Close Over Last 12 Months

Beachwalk Hallandale Beach Broward 114 days 76 days 69 days