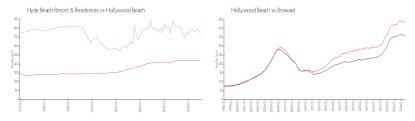

#### **Market Information**

Hyde Beach Resort \$736/sq. ft.

Hollywood Beach: \$436/sq. ft.

& Residences: Hollywood Beach:

Broward: \$351/sq. ft.

**Inventory for Sale** 

Hyde Beach Resort & Residences18%Hollywood Beach6%Broward4%

## Avg. Time to Close Over Last 12 Months

\$436/sq. ft.

Hyde Beach Resort & Residences 200 days

Hollywood Beach Broward 87 days 72 days