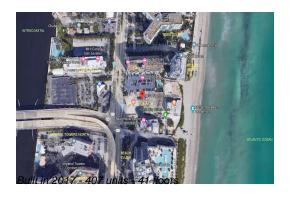

### **Building Information**

Number of units: 407
Number of active listings for rent: 0
Number of active listings for sale: 74
Building inventory for sale: 18%
Number of sales over the last 12 months: 28
Number of sales over the last 6 months: 10
Number of sales over the last 3 months: 6

## **Building Association Information**

Hyde Beach Residence & Resort Address: 2801 E Hallandale Beach Blvd, Hallandale Beach, FL 33009

Phone: +1 954-457-4488