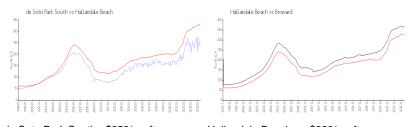

## **Market Information**

de Soto Park South: \$258/sq. ft. Hallandale Beach: \$328/sq. ft. Hallandale Beach: \$328/sq. ft. Broward: \$351/sq. ft.