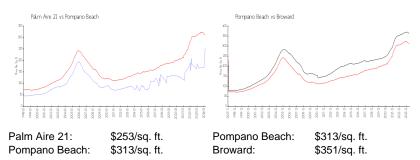

# **Market Information**

#### **Inventory for Sale**

| Palm Aire 21  | 1% |
|---------------|----|
| Pompano Beach | 3% |
| Broward       | 4% |

## Avg. Time to Close Over Last 12 Months

| Palm Aire 21  | 104 days |
|---------------|----------|
| Pompano Beach | 74 days  |
| Broward       | 69 days  |