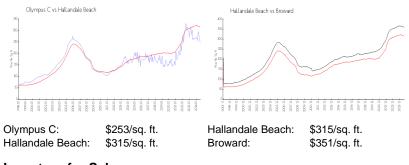

### **Market Information**

| Olympus C        | 7% |
|------------------|----|
| Hallandale Beach | 5% |
| Broward          | 4% |

#### Avg. Time to Close Over Last 12 Months

| Olympus C        | 92 days |
|------------------|---------|
| Hallandale Beach | 77 days |
| Broward          | 72 days |