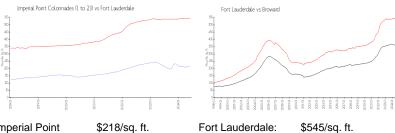

### **Market Information**

Imperial Point

Colonnades (1 to

23):

Fort Lauderdale: \$545/sq. ft. Fort Lauderdale:

Broward:

\$545/sq. ft.

\$349/sq. ft.