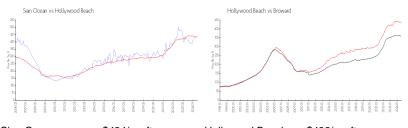

#### **Market Information**

| Sian Ocean:      | \$434/sq. ft. | Hollywood Beach: | \$436/sq. ft. |
|------------------|---------------|------------------|---------------|
| Hollywood Beach: | \$436/sq. ft. | Broward:         | \$351/sq. ft. |

## **Inventory for Sale**

| Sian Ocean      | 15% |
|-----------------|-----|
| Hollywood Beach | 6%  |
| Broward         | 4%  |

## Avg. Time to Close Over Last 12 Months

| Sian Ocean      | 116 days |
|-----------------|----------|
| Hollywood Beach | 88 days  |
| Broward         | 72 days  |

Built in 2006 - 221 units - 16 floors