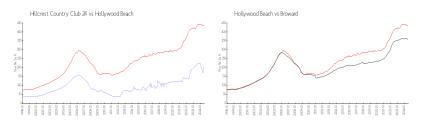

# **Market Information**

Hillcrest Country \$203/sq. ft. Hollywood Beach: \$436/sq. ft.

Club 24:

Hollywood Beach: \$436/sq. ft. Broward: \$351/sq. ft.

### **Inventory for Sale**

Hillcrest Country Club 24 2% Hollywood Beach 6% Broward 4%

## Avg. Time to Close Over Last 12 Months

Hillcrest Country Club 24 68 days Hollywood Beach 87 days Broward 72 days