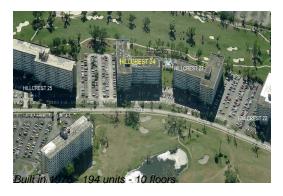

#### **Building Information**

Number of units: 194
Number of active listings for rent: 2
Number of active listings for sale: 4
Building inventory for sale: 2%
Number of sales over the last 12 months: 10
Number of sales over the last 6 months: 6
Number of sales over the last 3 months: 5