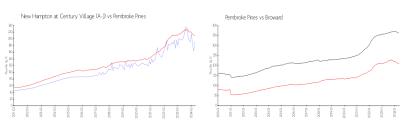

#### **Market Information**

New Hampton at \$192/sq. ft.

Century Village (A-J):

Pembroke Pines: \$210/sq. ft.

Pembroke Pines: \$210/sq. ft.

Broward: \$351/sq. ft.

New Hampton at Century Village (A-J) 5%
Pembroke Pines 3%
Broward 4%