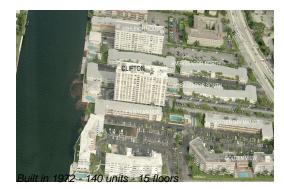

# **Building Information**

| Number of units:                         | 140 |
|------------------------------------------|-----|
| Number of active listings for rent:      | 2   |
| Number of active listings for sale:      | 4   |
| Building inventory for sale:             | 2%  |
| Number of sales over the last 12 months: | 3   |
| Number of sales over the last 6 months:  | 0   |
| Number of sales over the last 3 months:  | 0   |
|                                          |     |