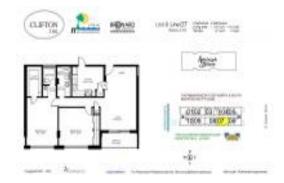

# Unit 607 - Clifton

607 - 3161 S Ocean Dr, Hallandale Beach, FL, Broward 33009

# **Unit Information**

| MLS Number:                        | A11587988                |
|------------------------------------|--------------------------|
| Status:                            | Active                   |
| Size:                              | 1,109 Sq ft.             |
| Bedrooms:                          | 2                        |
| Full Bathrooms:<br>Half Bathrooms: | 2                        |
| Parking Spaces:<br>View:           | 1 Space, Covered Parking |
| List Price:                        | \$313,900                |
| List PPSF:                         | \$283                    |
| Valuated Price:                    | \$306,000                |
| Valuated PPSF:                     | \$276                    |