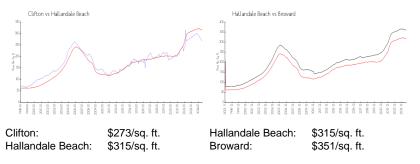

#### **Market Information**

### **Inventory for Sale**

| Clifton          | 3% |
|------------------|----|
| Hallandale Beach | 5% |
| Broward          | 4% |

# Avg. Time to Close Over Last 12 Months

| Clifton          | 87 days |
|------------------|---------|
| Hallandale Beach | 77 days |
| Broward          | 72 days |