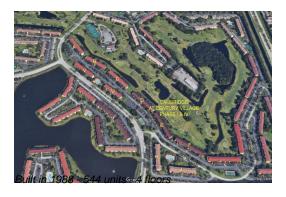

# **Building Information**

Number of units: 544 Number of active listings for rent: 0 Number of active listings for sale: 23 Building inventory for sale: 4% Number of sales over the last 12 months: 26 Number of sales over the last 6 months: 13 Number of sales over the last 3 months: