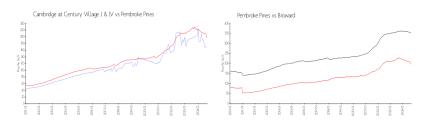

## **Market Information**

Cambridge at Century Village I &

\$171/sq. ft.

Pembroke Pines:

\$197/sq. ft.

Pembroke Pines:

\$197/sq. ft.

Broward:

\$340/sq. ft.