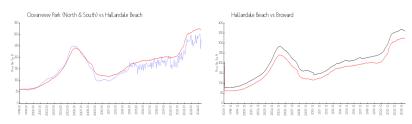

### **Market Information**

Oceanview Park \$278/sq. ft. Hallandale Beach: \$321/sq. ft.

(North & South):

Hallandale Beach: \$321/sq. ft. Broward: \$349/sq. ft.