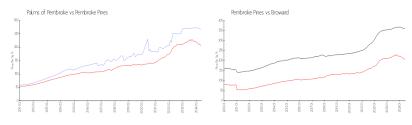

# Unit 400 Palm Cir W # 201 - Palms of Pembroke

400 Palm Cir W # 201 - 200-450 Palm Cir W, Pembroke Pines, FL, Broward 33025

#### **Unit Information**

 MLS Number:
 A11588171

 Status:
 Active

 Size:
 1,016 Sq ft.

Bedrooms: 2 Full Bathrooms: 2

Half Bathrooms:

Parking Spaces: 1 Space, Guest Parking

 View:
 Lake