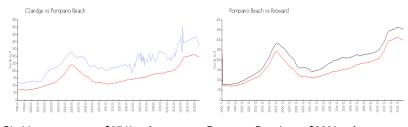

## **Market Information**

Claridge: \$374/sq. ft. Pompano Beach: \$299/sq. ft. Pompano Beach: \$299/sq. ft. Broward: \$340/sq. ft.