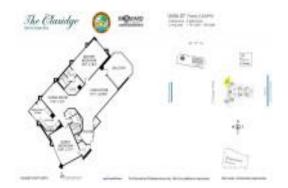

# Unit 407 - Claridge

407 - 1340 S Ocean Blvd, Pompano Beach, FL, Broward 33062

#### **Unit Information**

 MLS Number:
 A11588211

 Status:
 Active

 Size:
 1,781 Sq ft.

Bedrooms: 2 Full Bathrooms: 2

Half Bathrooms: Parking Spaces:

View:

 Rental Price:
 \$5,099