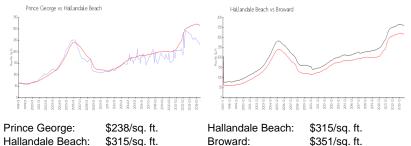

### **Market Information**

10% 5% 4%

| cc θεσιάς. φ200/     |               | iuaic Deach. 4010/34.11. |
|----------------------|---------------|--------------------------|
| andale Beach: \$315/ | sq. ft. Browa | rd: \$351/sq. ft.        |