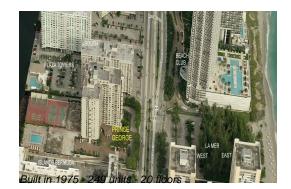

# Unit 4I - Prince George

4I - 1865 S Ocean Dr, Hallandale Beach, FL, Broward 33009

# **Building Information**

| Number of units:                         | 249 |
|------------------------------------------|-----|
| Number of active listings for rent:      | 7   |
| Number of active listings for sale:      | 24  |
| Building inventory for sale:             | 9%  |
| Number of sales over the last 12 months: | 6   |
| Number of sales over the last 6 months:  | 3   |
| Number of sales over the last 3 months:  | 1   |
|                                          |     |