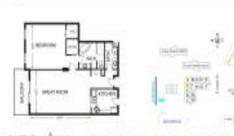

## **Unit Information**

| MLS Number:<br>Status:<br>Size:<br>Bedrooms:<br>Full Bathrooms:<br>Half Bathrooms:<br>Parking Spaces:<br>View: | A11588222<br>Active<br>1,217 Sq ft.<br>1<br>2 |
|----------------------------------------------------------------------------------------------------------------|-----------------------------------------------|
| Rental Price:                                                                                                  | \$2,200                                       |
| List PPSF:                                                                                                     | \$2                                           |
| Valuated Price:                                                                                                | \$280,000                                     |
| Valuated PPSF:                                                                                                 | \$230                                         |