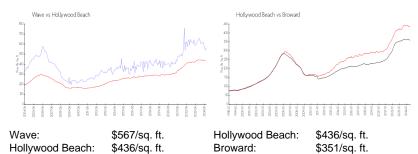

active listings for sale:      |     |
| Building inventory for sale:             |     |
| Number of sales over the last 12 months: | 11  |
| Number of sales over the last 6 months:  | 8   |
| Number of sales over the last 3 months:  | 5   |

## **Building Association Information**

The Wave Condominium (954) 929-8090

## **Recent Sales**

| Unit # | Size        | Closing Date | Sale Price | PPSF  |
|--------|-------------|--------------|------------|-------|
| 736    | 1,198 sq ft | Sep 2024     | \$550,000  | \$459 |
| PH35   | 1,198 sq ft | Aug 2024     | \$587,000  | \$490 |
| 927    | 590 sq ft   | Jul 2024     | \$300,000  | \$508 |
| 1223   | 835 sq ft   | Jul 2024     | \$555,000  | \$665 |
| 410    | 1,198 sq ft | Jul 2024     | \$625,000  | \$522 |

#### **Market Information**



# Inventory for Sale

| Wave            | 3% |
|-----------------|----|
| Hollywood Beach | 6% |
| Broward         | 4% |

#### Avg. Time to Close Over Last 12 Months

| Wave            | 79 days |
|-----------------|---------|
| Hollywood Beach | 88 days |
| Broward         | 72 days |