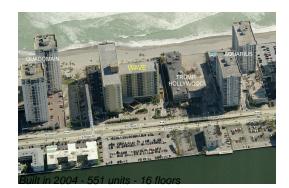

# Unit 833 - Wave

833 - 2501 S Ocean Dr, Hollywood Beach, FL, Broward 33019

#### **Building Information**

| Number of units:                         | 551 |
|------------------------------------------|-----|
| Number of active listings for rent:      |     |
| Number of active listings for sale:      |     |
| Building inventory for sale:             |     |
| Number of sales over the last 12 months: | 11  |
| Number of sales over the last 6 months:  | 8   |
| Number of sales over the last 3 months:  | 5   |