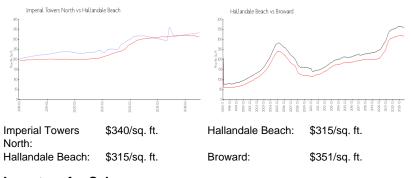

#### **Inventory for Sale**

| Imperial Towers North | 8% |
|-----------------------|----|
| Hallandale Beach      | 5% |
| Broward               | 4% |