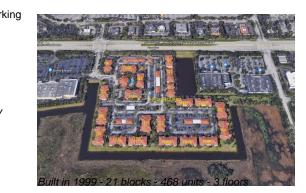

## **Building Information**

| Number of units:                         | 468 |
|------------------------------------------|-----|
| Number of active listings for rent:      | 0   |
| Number of active listings for sale:      | 9   |
| Building inventory for sale:             | 1%  |
| Number of sales over the last 12 months: | 20  |
| Number of sales over the last 6 months:  | 9   |
| Number of sales over the last 3 months:  | 6   |