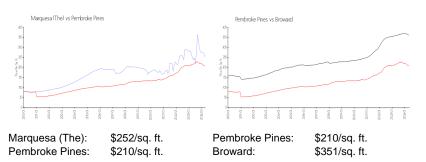

#### **Market Information**

#### **Inventory for Sale**

| Marquesa (The) | 2% |
|----------------|----|
| Pembroke Pines | 3% |
| Broward        | 4% |

## Avg. Time to Close Over Last 12 Months

| Marquesa (The) | 33 days |
|----------------|---------|
| Pembroke Pines | 56 days |
| Broward        | 69 days |