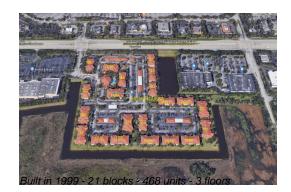

# Unit 2202 - Marquesa (The)

2202 - 201 SW 116 Ave, Pembroke Pines, FL, Broward 33025

#### **Building Information**

| Number of units:                         | 468 |
|------------------------------------------|-----|
| Number of active listings for rent:      | 0   |
| Number of active listings for sale:      | 9   |
| Building inventory for sale:             | 1%  |
| Number of sales over the last 12 months: | 20  |
| Number of sales over the last 6 months:  | 9   |
| Number of sales over the last 3 months:  | 6   |

## **Building Association Information**

The Marquesa Address: 145 SW 117th Ter, Pembroke Pines, FL 33025 Phone: +1 (954) 437-9614

https://www.marquesacondos.com/