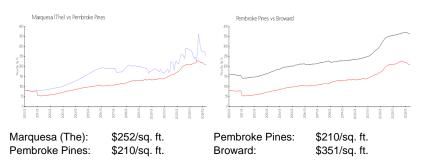

### **Market Information**

### **Inventory for Sale**

| Marquesa (The) | 2% |
|----------------|----|
| Pembroke Pines | 3% |
| Broward        | 4% |

## Avg. Time to Close Over Last 12 Months

| Marquesa (The) | 33 days |
|----------------|---------|
| Pembroke Pines | 56 days |
| Broward        | 69 days |

. . .

Thinkson a