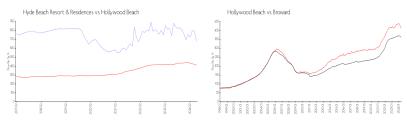

#### **Market Information**

Hyde Beach Resort \$677/sq. ft.

& Residences:

Hollywood Beach: \$412/sq. ft.

Hollywood Beach: \$412/sq. ft.

Broward: \$351/sq. ft.