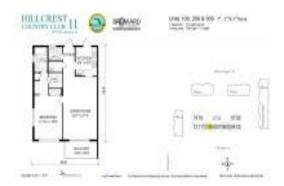

### **Unit Information**

| MLS Number:<br>Status:<br>Size: | A11588686<br>Active<br>775 Sq ft. |
|---------------------------------|-----------------------------------|
| Bedrooms:                       | 1                                 |
| Full Bathrooms:                 | 1                                 |
| Half Bathrooms:                 | 1                                 |
| Parking Spaces:                 | 1 Space, Assigned Parking         |
| View:                           | <b>*</b> 4.00.000                 |
| List Price:                     | \$169,000                         |
| List PPSF:                      | \$218                             |
| Valuated Price:                 | \$161,000                         |
| Valuated PPSF:                  | \$210                             |