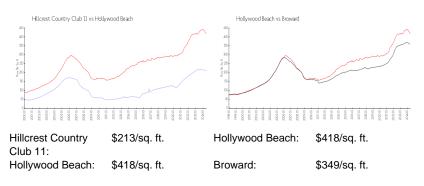

#### **Inventory for Sale**

| Hillcrest Country Club 11 | 2% |
|---------------------------|----|
| Hollywood Beach           | 5% |
| Broward                   | 4% |

#### Avg. Time to Close Over Last 12 Months

Hillcrest Country Club 11 12 days

Hollywood Beach Broward 91 days 70 days