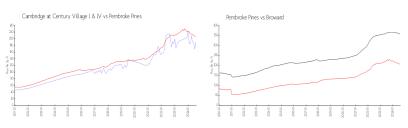

#### **Market Information**

Cambridge at

\$191/sq. ft.

Pembroke Pines:

\$206/sq. ft.

Century Village I &

IV:

Pembroke Pines: \$206/sq. ft.

Broward:

\$346/sq. ft.