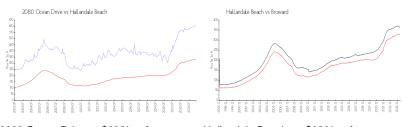

# **Market Information**

2080 Ocean Drive: \$605/sq. ft. Hallandale Beach: \$328/sq. ft. Hallandale Beach: \$328/sq. ft. Broward: \$351/sq. ft.