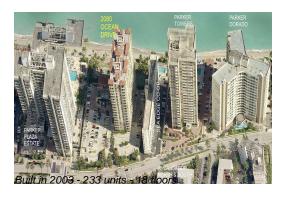

#### **Building Information**

Number of units: 233
Number of active listings for rent: 21
Number of active listings for sale: 3
Building inventory for sale: 1%
Number of sales over the last 12 months: 6
Number of sales over the last 6 months: 3
Number of sales over the last 3 months: 2