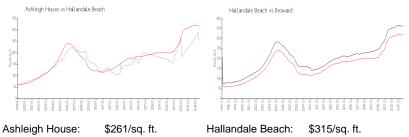

## **Market Information**

## **Inventory for Sale**

| Ashleigh House   | 1% |
|------------------|----|
| Hallandale Beach | 5% |
| Broward          | 4% |

### Avg. Time to Close Over Last 12 Months

| Ashleigh House   | 74 days |
|------------------|---------|
| Hallandale Beach | 77 days |
| Broward          | 72 days |