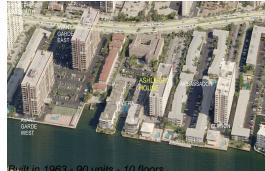

## **Building Information**

| Number of units:                         | 90 |
|------------------------------------------|----|
| Number of active listings for rent:      | 0  |
| Number of active listings for sale:      | 1  |
| Building inventory for sale:             | 1% |
| Number of sales over the last 12 months: | 3  |
| Number of sales over the last 6 months:  | 2  |
| Number of sales over the last 3 months:  | 2  |
|                                          |    |