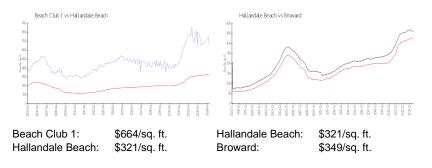

## **Market Information**

4%

4%

#### Inventory for Sale

Beach Club 1 Hallandale Beach

Built in 2005 - 385 units - 44 floors

# Avg. Time to Close Over Last 12 Months

| Beach Club 1     | 54 days |
|------------------|---------|
| Hallandale Beach | 74 days |
| Broward          | 70 days |