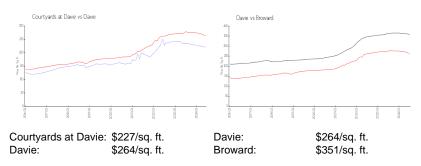

#### **Inventory for Sale**

| Courtyards at Davie | 3% |
|---------------------|----|
| Davie               | 2% |
| Broward             | 4% |

### Avg. Time to Close Over Last 12 Months

| Courtyards at Davie | 56 days |
|---------------------|---------|
| Davie               | 70 days |

Broward

72 days