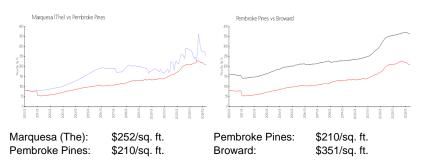

ew:           | Other View                          |
| Rental Price:   | \$1,875                             |
| List PPSF:      | \$2                                 |
| Valuated Price: | \$218,000                           |
| Valuated PPSF:  | \$254                               |
|                 |                                     |

The above valuated price is a baseline figure that does not take into account any specific renovation, upgrade, split, merge, or deterioration of the unit.

#### **Building Information**

| 168 |
|-----|
| )   |
| 9   |
| ۱%  |
| 20  |
| 9   |
| 5   |
|     |

#### **Building Association Information**

The Marquesa Address: 145 SW 117th Ter, Pembroke Pines, FL 33025 Phone: +1 (954) 437-9614

https://www.marquesacondos.com/

## **Market Information**



## **Inventory for Sale**

| Marquesa (The) | 2% |
|----------------|----|
| Pembroke Pines | 3% |
| Broward        | 4% |

# Avg. Time to Close Over Last 12 Months

| Marquesa (The) | 33 days |
|----------------|---------|
| Pembroke Pines | 56 days |
| Broward        | 69 days |