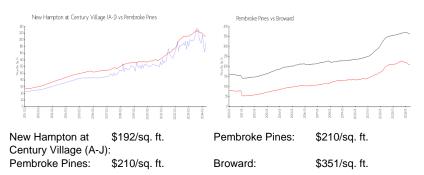

# **Inventory for Sale**

| New Hampton at Century Village (A-J) | 5% |
|--------------------------------------|----|
| Pembroke Pines                       | 3% |
| Broward                              | 4% |